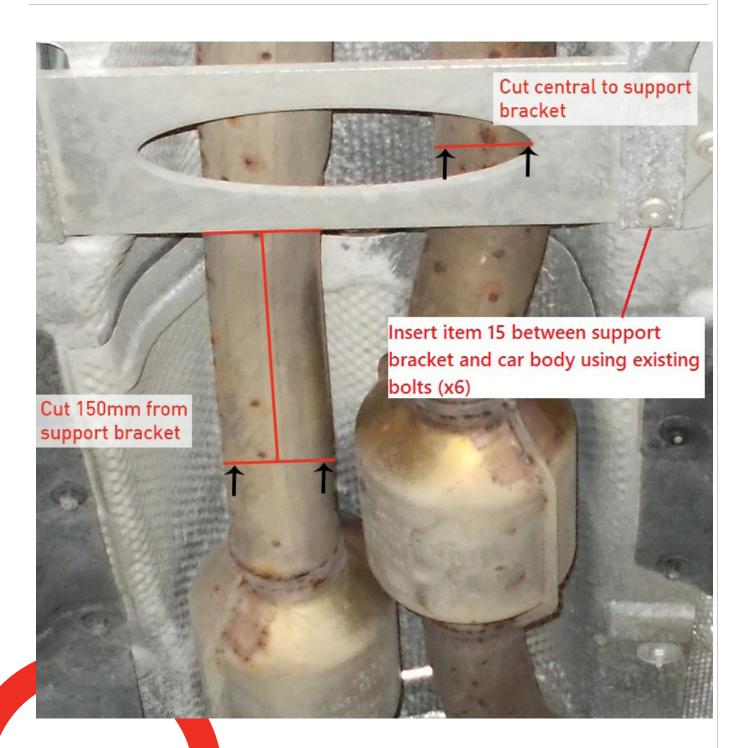

Estimated Fitting Time: 2 Hours

| NO.    | PART NO.   | DESCRIPTION                                                       | QTY |  |
|--------|------------|-------------------------------------------------------------------|-----|--|
| 1      | 721BM      | Crossover Centre Section                                          | 1   |  |
| 2      | 722BM      | L/H Link Pipe                                                     | 1   |  |
| 3      | 723BM      | R/H Link Pipe                                                     | 1   |  |
| 4      | 724BM      | Rear Silencer                                                     | 1   |  |
| 5      | Z023.10056 | Black Ceramic Coated Daytona Trim                                 | 4   |  |
| Fit Ki | Fit Kit    |                                                                   |     |  |
| 6      | AD90       | Adaptor                                                           | 2   |  |
| 7      | Z016.10064 | 65.9mm H/D Clamp                                                  | 6   |  |
| 8      | Z016.10063 | 72.4mm H/D Clamp                                                  | 6   |  |
| 9      | Z017.10107 | M10 x 50mm Hex Head Bolt                                          | 2   |  |
| 10     | Z017.10103 | M10 Nyloc Nut                                                     | 2   |  |
| 11     | Z017.11014 | M10 x 25mm Washer                                                 | 4   |  |
| 12     | Z017.10609 | M6 x 16mm Cap Head Bolt (See valve instructions on the next page) | 6   |  |
| 13     | Z017.10617 | M6 x 12mm Washer (See valve instructions on the next page)        | 6   |  |
| 14     | Z017.12783 | BMW Fixing Bow (See valve instructions on the next page)          | 2   |  |
| 15     | Z026.10004 | Ø20 x 10mm Alloy Spacer (See instructions on the next page)       | 6   |  |