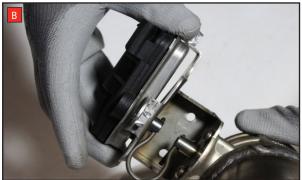

Estimated Fitting Time: 2 Hours

- A) Remove the electronic actuator from the original exhaust.
- B) On the scorpion product fit the fixing bow (item 14) into the valve and use the actuator to secure the bow in place.
- C) Use the M6 bolts and washers (items 12 & 13) to fasten the actuator to the valve ensuring the two straights on the fixing bow fit between the grooves on both of the posts.