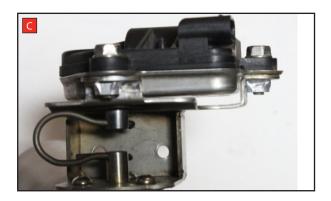

Estimated Fitting Time: 2 Hours

- A) Remove the electronic actuator from the original exhaust.
- B) On the scorpion product fit the fixing bow (item 14) into the valve and use the actuator to secure the bow in place.
- C) Use the M6 bolts and washers (items 12 & 13) to fasten the actuator to the valve ensuring the two straights on the fixing bow fit between the grooves on both of the posts.