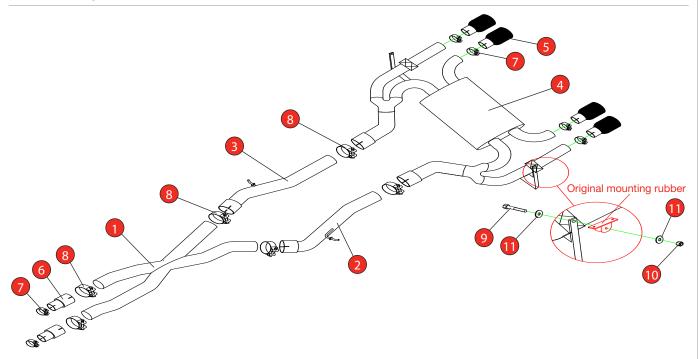

Estimated Fitting Time: 2 Hours

| NO.    | PART NO.   | DESCRIPTION                                                       | QTY |  |
|--------|------------|-------------------------------------------------------------------|-----|--|
| 1      | 721BM      | Crossover Centre Section                                          | 1   |  |
| 2      | 722BM      | L/H Link Pipe                                                     | 1   |  |
| 3      | 723BM      | R/H Link Pipe                                                     | 1   |  |
| 4      | 724BM      | Rear Silencer                                                     | 1   |  |
| 5      | Z023.10056 | Black Ceramic Coated Daytona Trim                                 | 4   |  |
| Fit Ki | Fit Kit    |                                                                   |     |  |
| 6      | AD90       | Adaptor                                                           | 2   |  |
| 7      | Z016.10064 | 65.9mm H/D Clamp                                                  | 6   |  |
| 8      | Z016.10063 | 72.4mm H/D Clamp                                                  | 6   |  |
| 9      | Z017.10107 | M10 x 50mm Hex Head Bolt                                          | 2   |  |
| 10     | Z017.10103 | M10 Nyloc Nut                                                     | 2   |  |
| 11     | Z017.11014 | M10 x 25mm Washer                                                 | 4   |  |
| 12     | Z017.10609 | M6 x 16mm Cap Head Bolt (See valve instructions on the next page) | 6   |  |
| 13     | Z017.10617 | M6 x 12mm Washer (See valve instructions on the next page)        | 6   |  |
| 14     | Z017.12783 | BMW Fixing Bow (See valve instructions on the next page)          | 2   |  |
| 15     | Z026.10004 | Ø20 x 10mm Alloy Spacer (See instructions on the next page)       | 6   |  |