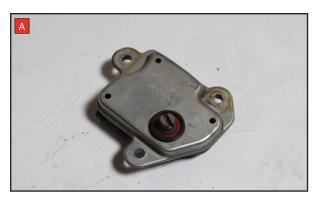

Estimated Fitting Time: 2 Hours

- A) Remove the electronic actuator from the original exhaust.
- B) On the scorpion product fit the fixing bow (item 14) into the valve and use the actuator to secure the bow in place.
- C) Use the M6 bolts and washers (items 12 & 13) to fasten the actuator to the valve ensuring the two straights on the fixing bow fit between the grooves on both of the posts.